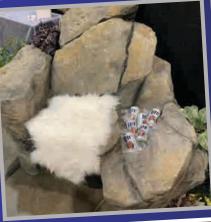

## Fully Customized Decorative Concrete

Blue Fox Surfaces creates unique, one-of-a-kind, fully customized, indoor & outdoor decorative elements using specialized concrete for high-end residential and commercial customers in Western Pennsylvania.

Blue Fox Surfaces provides you with the WOW factor in spaces that no one else can and creates designs that are impossible with natural stone:

Our highly trained and endlessly creative team at Blue Fox Surfaces is ready to turn your high-end decorative stone dreams into reality.