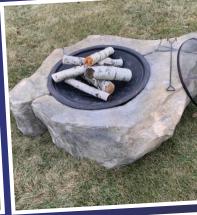

## Fully Customized Decorative Concrete

Blue Fox Surfaces creates unique, one-of-a-kind, fully customized, indoor & outdoor decorative elements using specialized concrete for high-end residential and commercial customers in Western Pennsylvania.

Blue Fox Surfaces provides you with the WOW factor in spaces that no one else can and creates designs that are impossible with natural stone:

Our highly trained and endlessly creative team at Blue Fox Surfaces is ready to turn your high-end decorative stone dreams into reality.