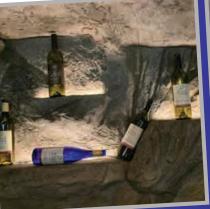

## Fully Customized Decorative Concrete

Blue Fox Surfaces creates unique, one-of-a-kind, fully customized, indoor & outdoor decorative elements using specialized concrete for high-end residential and commercial customers in Western Pennsylvania.

Blue Fox Surfaces provides you with the WOW factor in spaces that no one else can and creates designs that are impossible with natural stone:

Our highly trained and endlessly creative team at Blue Fox Surfaces is ready to turn your high-end decorative stone dreams into reality.