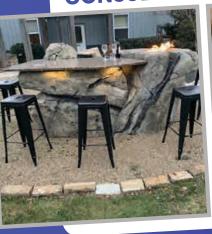

## Fully Customized Decorative Concrete

Blue Fox Surfaces creates unique, one-of-a-kind, fully customized, indoor & outdoor decorative elements using specialized concrete for high-end residential and commercial customers in Western Pennsylvania.

Blue Fox Surfaces provides you with the WOW factor in spaces that no one else can and creates designs that are impossible with natural stone:

Our highly trained and endlessly creative team at Blue Fox Surfaces is ready to turn your high-end decorative stone dreams into reality.