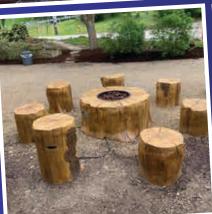

## Fully Customized Decorative Concrete

Blue Fox Surfaces creates unique, one-of-a-kind, fully customized, indoor & outdoor decorative elements using specialized concrete for high-end residential and commercial customers in Western Pennsylvania.

Blue Fox Surfaces provides you with the WOW factor in spaces that no one else can and creates designs that are impossible with natural stone:

Our highly trained and endlessly creative team at Blue Fox Surfaces is ready to turn your high-end decorative stone dreams into reality.