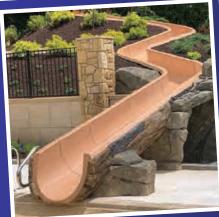

## Fully Customized Decorative Concrete

Blue Fox Surfaces creates unique, one-of-a-kind, fully customized, indoor & outdoor decorative elements using specialized concrete for high-end residential and commercial customers in Western Pennsylvania.

Blue Fox Surfaces provides you with the WOW factor in spaces that no one else can and creates designs that are impossible with natural stone:

Our highly trained and endlessly creative team at Blue Fox Surfaces is ready to turn your high-end decorative stone dreams into reality.